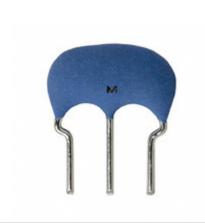

## CSTLS4M91G53-B0

Images are for reference only. See Product Specifications for product details. Buy CSTLS4M91G53-B0 with confidence from Components-Store.com, 1 Year Warranty

CERALOCK® Series Datasneet

## PRODUCT PARAMETER

| Part Number                      | CSTLS4M91G53-B0                                                                                       |
|----------------------------------|-------------------------------------------------------------------------------------------------------|
| Manufacturer                     | Murata Electronics                                                                                    |
| Description                      | CER RES 4.9100MHZ 15PF T/H                                                                            |
| Lead Free Status / RoHS Status   | Lead free / RoHS Compliant                                                                            |
| Quantity Available               | 609346 pcs                                                                                            |
| Product Photo                    | CSTLS4M91G53-B0-001.jpg , CSTLS4M91G53-B0-002.jpg , CSTLS4M91G53-B0-003.jpg , CSTLS4M91G53-B0-004.jpg |
| Category                         | Crystals, Oscillators, Resonators                                                                     |
| Туре                             | Ceramic                                                                                               |
| Size / Dimension                 | 0.315" L x 0.118" W (8.00mm x 3.00mm)                                                                 |
| Series                           | CERALOCK® CSTLS                                                                                       |
| Packaging                        | Bulk                                                                                                  |
| Package / Case                   | Radial - 3 Lead, 2.50mm Pitch                                                                         |
| Other Names                      | 490-7037<br>CSTLS4M91G53-B0-ND<br>CSTLS4M91G53B0                                                      |
| Operating Temperature            | -20°C ~ 80°C                                                                                          |
| Mounting Type                    | Through Hole                                                                                          |
| Moisture Sensitivity Level (MSL) | 1 (Unlimited)                                                                                         |
| Lead Free Status / RoHS Status   | Lead free / RoHS Compliant                                                                            |
| Impedance                        | 30 Ohms                                                                                               |
| Height                           | 0.236" (6.00mm)                                                                                       |
| Frequency Tolerance              | ±5%                                                                                                   |
| Frequency Stability              | ±0.2%                                                                                                 |
| Frequency                        | 4.91MHz                                                                                               |
| Features                         | Built in Capacitor                                                                                    |
| Detailed Description             | 4.91MHz Ceramic Resonator Built in Capacitor 15pF ±0.2% 30 Ohms -20°C ~ 80°C Through Hole             |
| Capacitance                      | 15pF                                                                                                  |